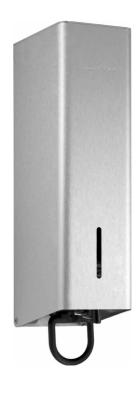

## FOAM SOAP DISPENSER PP 103

80 x 298 x 120 mm 400 ml foam soap concentrate

- Full metal housing in robust, easy-to-clean stainless steel AISI 316L, satin finished, rounded vertical corners.
- Designed for 400 ml disposable bottle of foam soap concentrate.
- Inspection slot to indicate refill level.
- Housing swings down for refilling.
- Dispenser with drip-free, single-hand pull-operation soap pump.
- Dispenser lockable with cylinder lock, fitted on the top.
- Easy to clean due to optimum accessibility.
- Simple mounting: line up with tiles and fasten with 4 screws.

## Suggested text for specifications:

Foam soap dispenser in stainless steel AISI 316L for surface mounting, satin finished, lockable with cylinder lock, rounded vertical corners.

Dimensions 80 x 298 x 120 mm; for 400 ml disposable bottles; includes mounting components and first fill.