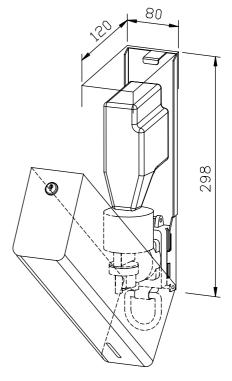

## FOAM SOAP DISPENSER PP 103

80 x 298 x 120 mm 400 ml foam soap concentrate

- Full metal housing in robust, easy-to-clean stainless steel AISI 316L, satin finished, rounded vertical corners.
- Designed for 400 ml disposable bottle of foam soap concentrate.
- Inspection slot to indicate refill level.
- Housing swings down for refilling.
- Dispenser with drip-free, single-hand pull-operation soap pump.
- Dispenser lockable with cylinder lock, fitted on the top.
- Easy to clean due to optimum accessibility.
- Simple mounting: line up with tiles and fasten with 4 screws.

## Suggested text for specifications:

Foam soap dispenser in stainless steel AISI 316L for surface mounting, satin finished, lockable with cylinder lock, rounded vertical corners.

Dimensions 80 x 298 x 120 mm; for 400 ml disposable bottles; includes mounting components and first fill.